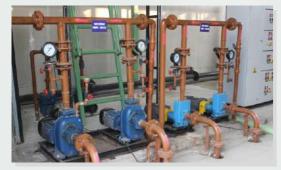

# **Pump & Pumping Solution**

- Variable Speed Hydropneutic pumping system for pressure boosting.
- Smart VFD based Single Pressure Booster Pump.
- End Suction Pump.
- · Variable Speed Pressure Booster System.
- RO high pressure Pump.
- Fix speed Pressure Boosting system
- Domestic Twin Booster pump
- RO water transfer Pump

# **Pump & Pumping Solutions**

- 0.5 to 150 Kw most energy efficient pumping range available.
- Pressure Boosting, Hydro-pneumatic systems, Chemical Dosing, HVAC & Hot water pumps.
- Pressure & Flow Sensing intelligent pumping solution.