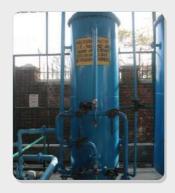

### Water Treatment Plant

- Water Treatment Plant (WTP)
- DM Plant
- Water Softener (Industrial & Domestic)
- Dual Media Filter
- Activated Carbon Filter (ACF)

Water Treatment Plant.