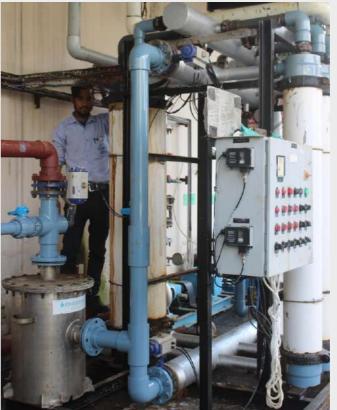

### Water Treatment Plant

- Water Treatment Plant (WTP)
- DM Plant
- Water Softener (Industrial & Domestic)
- Dual Media Filter
- Activated Carbon Filter (ACF)

Water Treatment Plant.