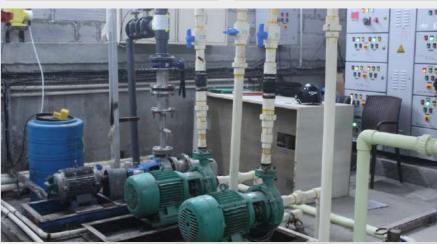

# **Pump & Pumping Solution**

- Variable Speed Hydropneutic pumping system for pressure boosting.
- Smart VFD based Single Pressure Booster Pump.
- End Suction Pump.
- · Variable Speed Pressure Booster System.
- RO high pressure Pump.
- Fix speed Pressure Boosting system
- Domestic Twin Booster pump
- RO water transfer Pump

# **Pump & Pumping Solutions**

- 0.5 to 150 Kw most energy efficient pumping range available.
- Pressure Boosting, Hydro-pneumatic systems, Chemical Dosing, HVAC & Hot water pumps.
- Pressure & Flow Sensing intelligent pumping solution.