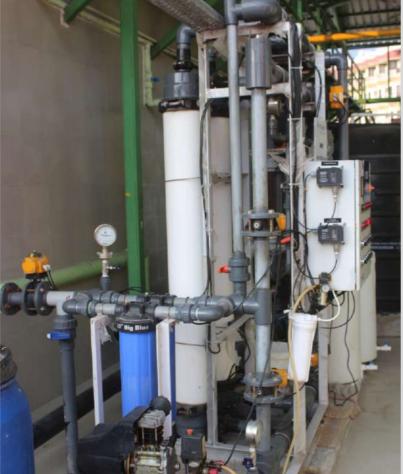

### Water Treatment Plant

- Water Treatment Plant (WTP)
- DM Plant
- Water Softener (Industrial & Domestic)
- Dual Media Filter
- Activated Carbon Filter (ACF)

Water Treatment Plant.