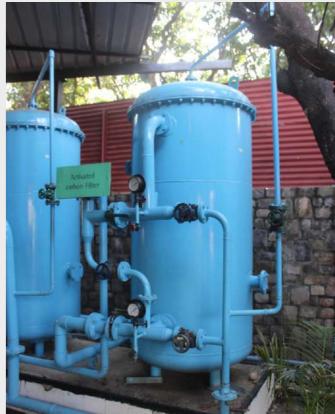

### Water Treatment Plant

- Water Treatment Plant (WTP)
- DM Plant
- Water Softener (Industrial & Domestic)
- Dual Media Filter
- Activated Carbon Filter (ACF)