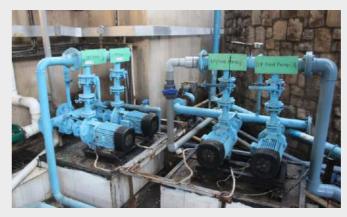

# **Pump & Pumping Solution**

- Variable Speed Hydropneutic pumping system for pressure boosting.
- Smart VFD based Single Pressure Booster Pump.
- End Suction Pump.
- · Variable Speed Pressure Booster System.
- RO high pressure Pump.
- Fix speed Pressure Boosting system
- Domestic Twin Booster pump
- RO water transfer Pump

# **Pump & Pumping Solutions**

- 0.5 to 150 Kw most energy efficient pumping range available.
- Pressure Boosting, Hydro-pneumatic systems, Chemical Dosing, HVAC & Hot water pumps.
- Pressure & Flow Sensing intelligent pumping solution.