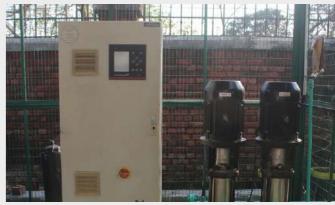

# **Pump & Pumping Solution**

- Variable Speed Hydropneutic pumping system for pressure boosting.
- Smart VFD based Single Pressure Booster Pump.
- End Suction Pump.
- · Variable Speed Pressure Booster System.
- RO high pressure Pump.
- Fix speed Pressure Boosting system
- Domestic Twin Booster pump
- RO water transfer Pump

# **Pump & Pumping Solutions**

- 0.5 to 150 Kw most energy efficient pumping range available.
- Pressure Boosting, Hydro-pneumatic systems, Chemical Dosing, HVAC & Hot water pumps.
- Pressure & Flow Sensing intelligent pumping solution.