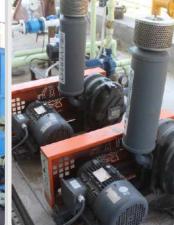

# **Pump & Pumping Solution**

- Variable Speed Hydropneutic pumping system for pressure boosting.
- Smart VFD based Single Pressure Booster Pump.
- End Suction Pump.
- · Variable Speed Pressure Booster System.
- RO high pressure Pump.
- Fix speed Pressure Boosting system
- Domestic Twin Booster pump
- RO water transfer Pump

# **Pump & Pumping Solutions**

- 0.5 to 150 Kw most energy efficient pumping range available.
- Pressure Boosting, Hydro-pneumatic systems, Chemical Dosing, HVAC & Hot water pumps.
- Pressure & Flow Sensing intelligent pumping solution.