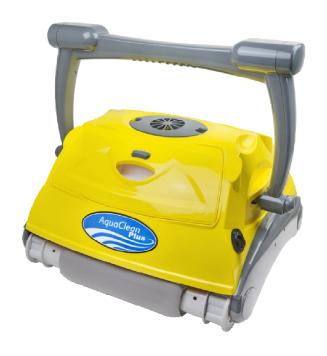

### **POOL ROBOTICS**

The Clean Plus will remove dirt and debris from your pool in record time due to the AquaSmart electronic system and three cleaning programs. The top access filters are the most ergonomic ones on the market, which means they are easily cleaned, providing minimal contact with the dirt. The AquaClean Plus also has two height-adjusted suction nozzles to ensure they adapt perfectly to any pool.

#### **Features**

- Smart System for intelligent systemized cleaning
- Multi-cycle cleaning programs (1 hr., 1.5 hr. and 2 hr.)
- Internal timer allows you to leave the cleaner in the pool to automatically clean every 48, 72 or 96 hours
- Compatible with external timer\* allows you to preprogram the cleaner to operate when you are not at home
- · Cleans pool floor, walls and waterline
- Easy to empty, top loading filter baskets
- Can filter up to 85 gpm
- "Cartridge Full" indicator
- Extra long 60' floating cable
- Adjustable suction ports
- For all types of pools