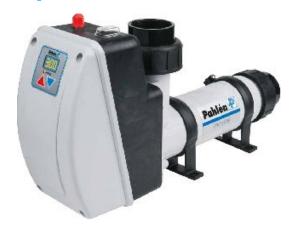

### **POOL HEATERS**

### Aqua HL 3-15kW

Exclusive electric heater with a digital display. The Pool temperature is easily set via the digital LED display.

#### **Features**

- •Capacity range 3-15kW
- Aqua HL comes with contactors and electronics
- Digital control and display
- Made of reinforced thermoplastic
- Horizontal installation, eliminates air pockets and damage to the electric heating element.
- Heating elements of Incoloy 825 or titanium
- Equipped with overheating limit control and flow switch
- Dual built-in contactors as per electrical safety standards
- Third-party tested and certified