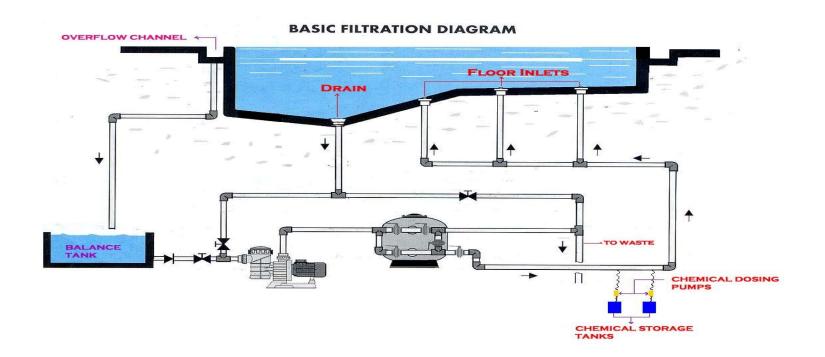

### OVERFLOW TYPE POOL

Overflow type: Recommended for pools having surface area in excess of 150 -300 m<sup>2</sup>. Requires balance tank to take care of surge and make-up water

**INDIA BULLS PAREL – INFINITY POOL** 