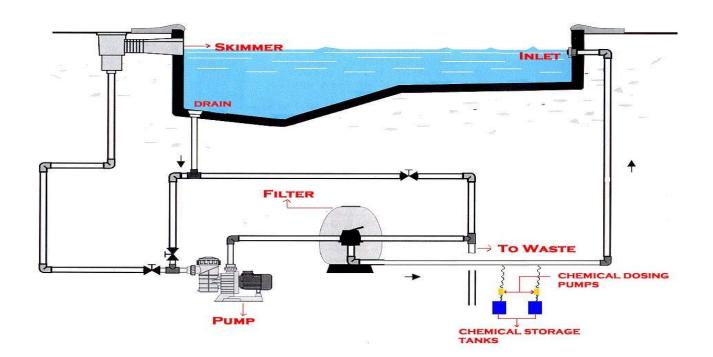

### SKIMMER TYPE POOL

Skimmer type: Recommended for pools having surface area up to 100 m<sup>2</sup>. does not require balance tank, connected directly to filtration pump.