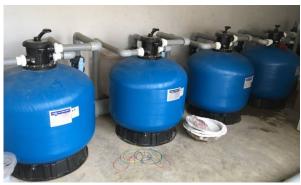

#### **Top and Side Mount Bobbin Wound Sand Filters**

#### **Features**

- Fiberglass winding design enables the filter to be durable, deforming-proof & corrosion resistant.
- Unique & advanced design ensures fast draining and stabilizes water flow.
- The six position Multiport Valve with a user friendly handle easily provides a maximum flow at low pressure drop.
- Outlet turbidity less than 2FTU.
- Working pressure- 2 kg cm²/36 psi /4 kg cm²/56 psi
- Sizes starts from 450 mm dia to 2000 mm