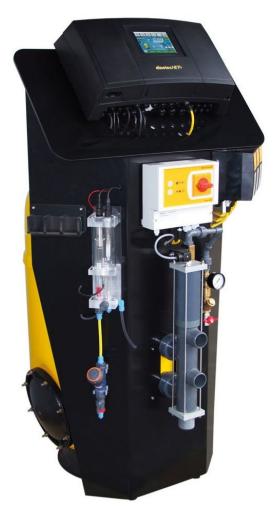

### **POOL AUTOMATION**

# dinotec NETO

- Dinotec NET+ is a complete pool management system for swimming pool system
- The system has a graphical user interface for an intuitive operation via touch screen
- The system is password protected

#### Dinotec NET+ system controls the following components

#### The complete water treatment

- Filter controlling including automatic backwash
- Temperature control
- Pool Heating and Cooling
- Control and dosing system for optimal water quality
- Optimized flocculation
- Control of the balancing tank