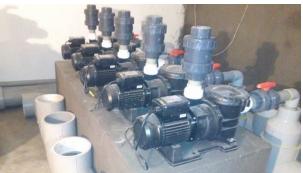

#### **Residential & Commercial Pool Pumps**

#### **Residential Range**

- Jet pumps for swimming pool s. bath tubs, spa pools, massage stations & Cleaning systems
- Wet ends made of high reinforced engineering thermal plastic with compact structure and corrosive resistant
- 1.5"/ 2" inlet/outlet
- Insulation Class F/ Protection IP 55
- Available range from 0.75 hp to 3.0 hp

#### **Commercial Range**

- Pump body & Prefilter in glass loaded polypropylene/ Cast Iron
- Impeller in glass loaded Noryl
- Shaft in SS 304. Mechanical Seal in graphite/ceramic
- Insulation Class F/ Protection IPX5
- Available range from 4 hp to 15 hp