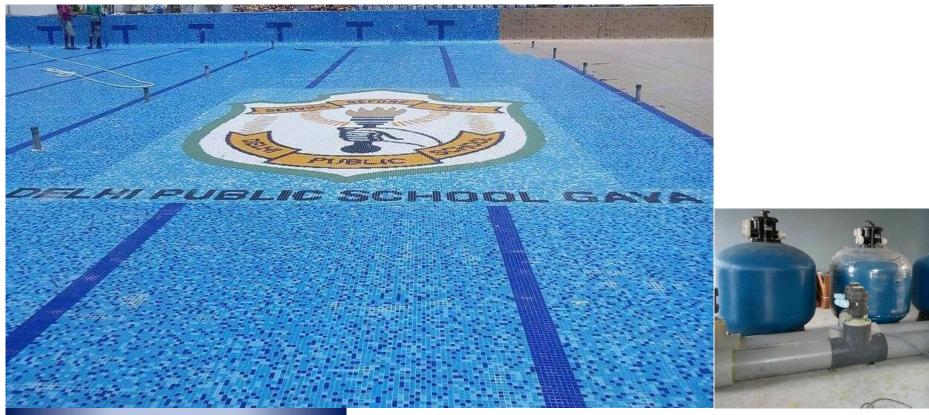

ION EXCHANGE
Refreshing the Planet

Sunbeam Suncity School – Varanasi - UP

G.D. Goenka Public School – Gorakhpur - UP

Delhi Public School – Gaya - Bihar