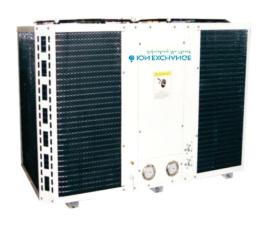

### **POOL HEAT PUMPS**

#### **Features**

- The titanium heat exchanger can easily be disassembled for cleaning
- Reasonable design for convenient maintenance
- High efficiency imported compressor with R407C or R410A
- Intelligent design of thermostatic controller for easy operation & clear error displaying
- Big fin-interval evaporator for higher efficiency
- Intelligent defrosting system
- Easy to install by simply connecting pipes with water systems
- Capacity range: Heating Capacity: 11KW-210KW;
   Cooling Capacity: 7KW-150KW