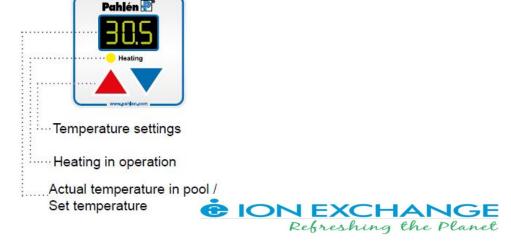

### Aqua HL 3-15kW

Exclusive electric heater with a digital display. The Pool temperature is easily set via the digital LED display.

#### **Features**

- •Capacity range 3-15kW
- Aqua HL comes with contactors and electronics
- Digital control and display
- Made of reinforced thermoplastic
- Horizontal installation, eliminates air pockets and damage to the electric heating element.
- Heating elements of Incoloy 825 or titanium
- Equipped with overheating limit control and flow switch
- Dual built-in contactors as per electrical safety standards
- Third-party tested and certified