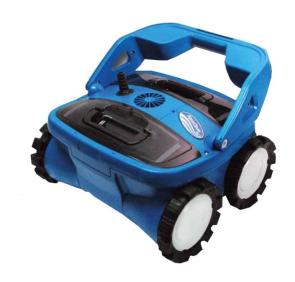

### **POOL ROBOTICS**

- Excellent 4WD traction
- Easy-access filter cartridges
- Climbs walls
- Rotating brush loosens dirt and debris
- 3 hour cleaning time
- No installation
- 2 year warranty

Model Clean EZ
Coverage 450 sq. ft.
Cycle Time 3 hours
Floating Cable Length 60 ft.
Filtration Capacity 70 gpm

Filter Specification Large debris mesh cartridges

Down to 85 microns

Electrical Requirements 115 V/60 Hz

Power Supply Voltage 24 V
Timer – Auto Shut Off Yes
Warranty 2 years

The Clean Plus will remove dirt and debris from your pool in record time due to the AquaSmart electronic system and three cleaning programs. The top access filters are the most ergonomic ones on the market, which means they are easily cleaned, providing minimal contact with the dirt. The AquaClean Plus also has two height-adjusted suction nozzles to ensure they adapt perfectly to any pool.