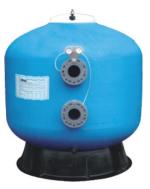

#### **Top and Side Mount Bobbin Wound Sand Filters**

#### **Features**

- Fiberglass winding design enables the filter to be durable, deforming-proof & corrosion resistant.
- Unique & advanced design ensures fast draining and stabilizes water flow.
- The six position Multiport Valve with a user friendly handle easily provides a maximum flow at low pressure drop.
- Outlet turbidity less than 2FTU.
- Working pressure- 2 kg cm²/36 psi /4 kg cm²/56 psi
- Sizes starts from 450 mm dia to 2000 mm