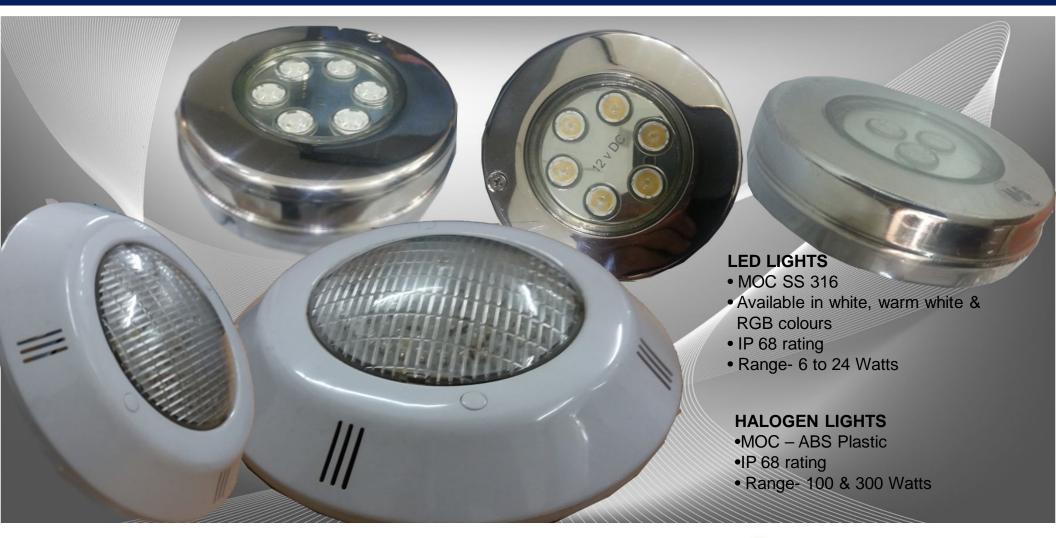

ble range from 4 hp to 15 hp



### PIPELESS FILTERS (INTEGRATIVE FILTERS)





#### **Features**

- Pipeless Filters eliminates water leakage phenomenon
- Saves Plant Room area & conform to international environmental protection requirement
- Equipped with Jets, underwater light, pump, handrail, air regulator, power switch
- Suitable for medium or small swimming pools
- Available from 8m<sup>3</sup>/h 35m<sup>3</sup>/h flow rates



### **POOL SIDE EQUIPMENTS**



#### **Pool Ladders**

- Made in SS 304
- 42mm Dia pipe size
- Available in 1 to 5 Steps
- Anti Slippery steps

#### Pool Basin Items (In ABS -White)

- Wall inlets
- Suction nozzles
- Suction inlets
- Wall returns
- Main Drain & Cover
- Wall Conduits
- Wall skimmers



# POOL CLEANING ACCESSORIES





# POOL UNDERWATER LIGHTS





### **POOL HEATERS**



### Aqua HL 3-15kW



Exclusive electric heater with a digital display. The Pool temperature is easily set via the digital LED display.

#### **Features**

- •Capacity range 3-15kW
- Aqua HL comes with contactors and electronics
- Digital control and display
- Made of reinforced thermoplastic
- Horizontal installation, eliminates air pockets and damage to the electric heating element.
- Heating elements of Incoloy 825 or titanium
- Equipped with overheating limit control and flow switch
- Dual built-in contactors as per electrical safety standards
- Third-party tested and certified



### **POOL HEAT PUMPS**



#### **Features**

- The titanium heat exchanger can easily be disassembled for cleaning
- Reasonable design for convenient maintenance
- High efficiency