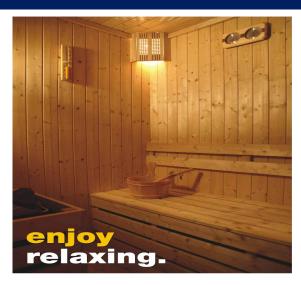

### SAUNA ROOMS

#### **Features**

Restore your well-being and get the golden glow of health by creating your very sanctuary in the privacy of your home. Sauna, the "finish" way of relaxation is now at your disposal.

The simple heat generation has astounding benefits. The soft heat generated has a gentle penetrating and moisturizing effect.