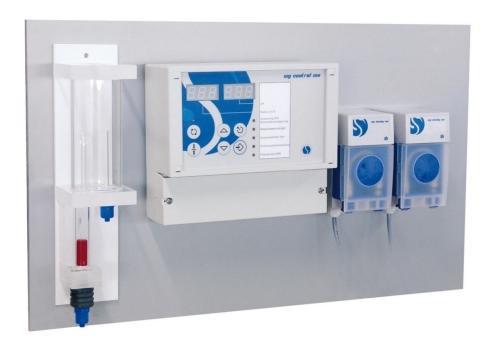

### **POOL DOSING SYSTEMS**

# The most versatile measuring, control and dosing system of its class.

# Water & Pool Technology

#### **WG control 100 - Chlorine**

#### **Features**

- Measurement and control of chlorine water care products
- Measurement and control of the ph value
- Filter control
- Temperature display
- Temperature control, optionally via solar or heating circuit

For outdoor pools/indoor pools up to 150 m³ and for all whirlpools.

Supplied pre-assembled on a wall-mounting plate ready for connection.