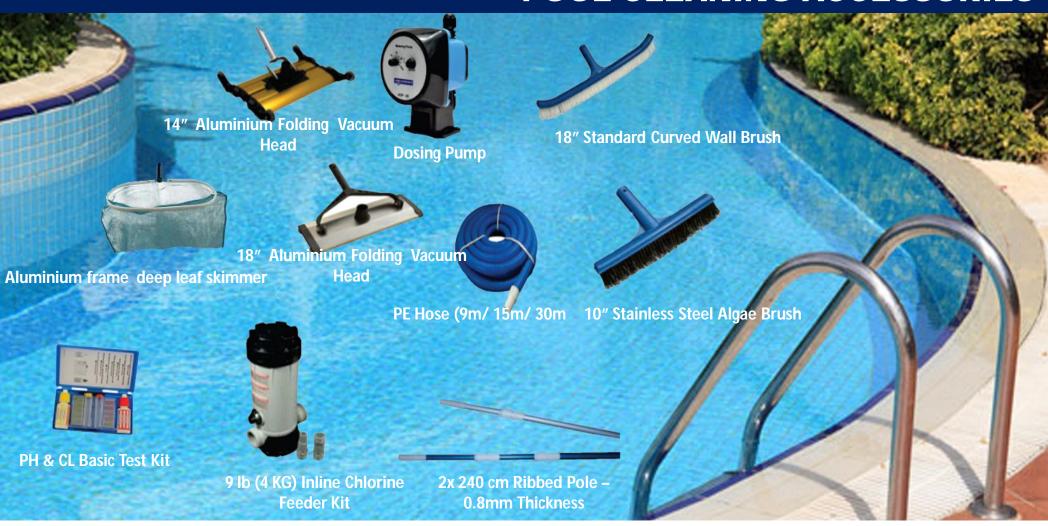

ss F/ Protection IPX5
- Available range from 4 hp to 15 hp



### PIPELESS FILTERS (INTEGRATIVE FILTERS)





#### **Features**

- Pipeless Filters eliminates water leakage phenomenon
- Saves Plant Room area & conform to international environmental protection requirement
- Equipped with Jets, underwater light, pump, handrail, air regulator, power switch
- Suitable for medium or small swimming pools
- Available from 8m<sup>3</sup>/h 35m<sup>3</sup>/h flow rates



### **POOL SIDE EQUIPMENTS**



#### **Pool Ladders**

- Made in SS 304
- 42mm Dia pipe size
- Available in 1 to 5 Steps
- Anti Slippery steps

#### Pool Basin Items (In ABS -White)

- Wall inlets
- Suction nozzles
- Suction inlets
- Wall returns
- Main Drain & Cover
- Wall Conduits
- Wall skimmers



# POOL CLEANING ACCESSORIES





# POOL UNDERWATER LIGHTS





### **POOL HEATERS**



### Aqua HL 3-15kW



Exclusive electric heater with a digital display. The Pool temperature is easily set via the digital LED display.

#### **Features**

- •Capacity range 3-15kW
- Aqua HL comes with contactors and electronics
- Digital control and display
- Made of reinforced thermoplastic
- Horizontal installation, eliminates air pockets and damage to the electric heating element.
- Heating elements of Incoloy 825 or titanium
- Equipped with overheating limit control and flow switch
- Dual built-in contactors as per electrical safety standards
- Third-party tested and certified



### **POOL HEAT PUMPS**



#### **Features**

- The titanium heat exchanger can easily be disassembled for cleaning
- Reasonable design for convenient