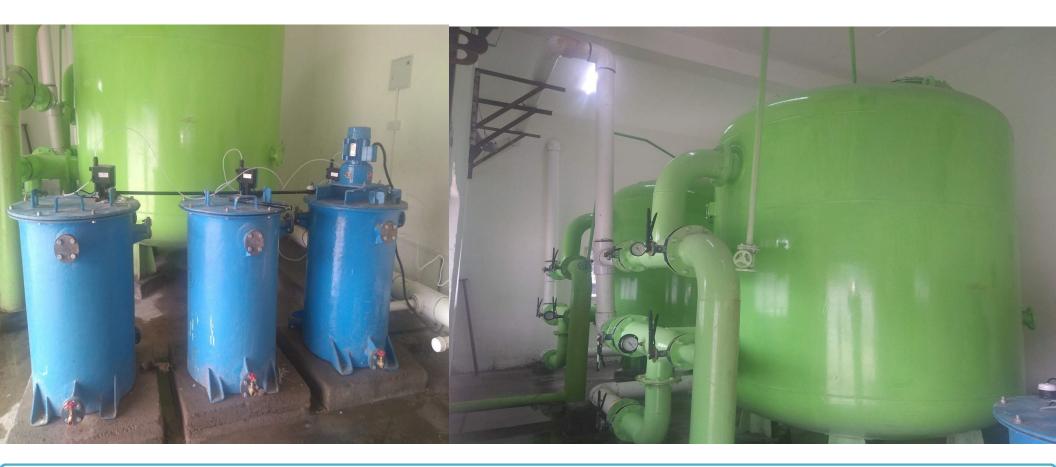

#### **Top and Side Mount Bobbin Wound Sand Filters**

#### **Features**

- Fiberglass winding design enables the filter to be durable, deforming-proof & corrosion resistant.
- Unique & advanced design ensures fast draining and stabilizes water flow.
- The six position Multiport Valve with a user friendly handle easily provides a maximum flow at low pressure drop.
- Outlet turbidity less than 2FTU.
- Working pressure- 2 kg cm²/36 psi /4 kg cm²/56 psi
- Sizes starts from 450 mm dia to 2000 mm