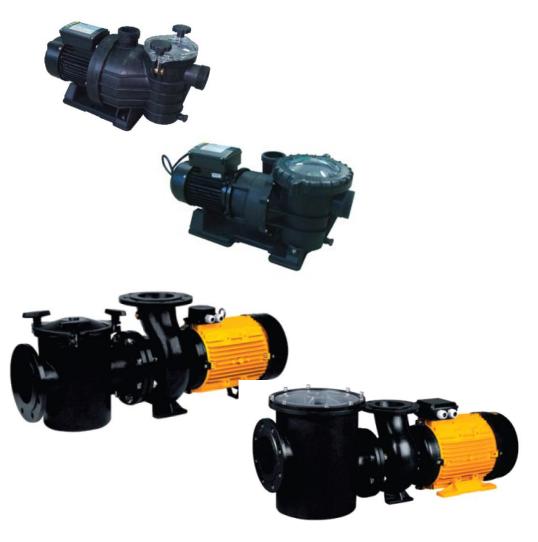

### **POOL PUMPS**

#### **Residential & Commercial Pool Pumps**

#### **Residential Range**

- Jet pumps for swimming pool s. bath tubs, spa pools, massage stations & Cleaning systems
- Wet ends made of high reinforced engineering thermal plastic with compact structure and corrosive resistant
- 1.5"/ 2" inlet/outlet
- Insulation Class F/ Protection IP 55
- Available range from 0.75 hp to 3.0 hp

#### **Commercial Range**

- Pump body & Prefilter in glass loaded polypropylene/ Cast Iron
- Impeller in glass loaded Noryl
- Shaft in SS 304. Mechanical Seal in graphite/ceramic
- Insulation Class F/ Protection IPX5
- Available range from 4 hp to 15 hp