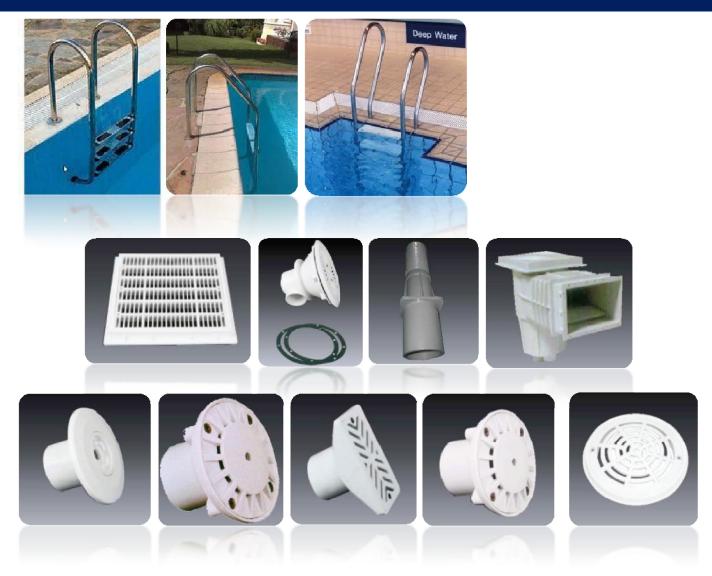

### **POOL SIDE EQUIPMENTS**

#### **Pool Ladders**

- Made in SS 304
- 42mm Dia pipe size
- Available in 1 to 5 Steps
- Anti Slippery steps

#### Pool Basin Items (In ABS -White)

- Wall inlets
- Suction nozzles
- Suction inlets
- Wall returns
- Main Drain & Cover
- Wall Conduits
- Wall skimmers