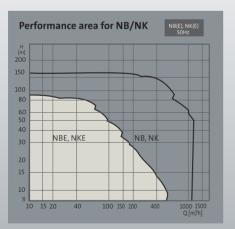

# **High** Efficiency

- Large volume design of Seal Chamber ensures optimal water circulation, extended seal life up to 140 Deg°C without external cooling.
- Optimized flow geometry of Impeller and Casing improves hydraulic efficiency and thus reduce the energy consumption.
- Replaceable wear ring as part of standard product, which maintains the original efficiency level
- Cataphoeretic coating gives the highest standards of appearance Corrosion resistance.

**Superior** Reliability

• Dynamically balanced rotary assembly as per ISO 1940- Gr 6.3 minimises vibration levels and improves seal and bearing life.