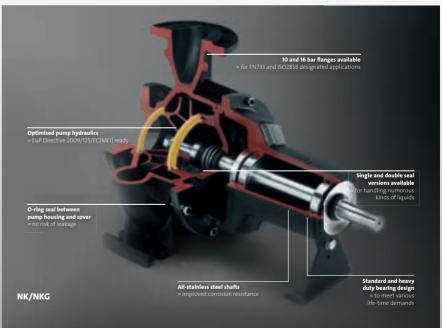

## SHAFT SEALS

All pumps are supplied with mechanical shaft seals as standard. Pumps can handle liquids from 25°Cto 140°C without external cooling.

#### • PUMP CASING

Pumps come with CI casing as standard and SS casing is available as an option.

### IMPELLER

Both CI and bronze impellers are available as standard .SS impellers are available as an option.

#### • SPACER COUPLING

Long coupled pumps (NK) are fitted with a spacer coupling, which makes maintanenace and servicing simple and cost effective.

**GRUNDFOS PUMPS INDIA PVT. LTD** 

No. 118, Rajiv Gandhi Salai, Thoraipakkam, Chennai - 600 097. Toll free: 1800-345-4555 Email: salesindia@grundfos.com www.grundfos.in