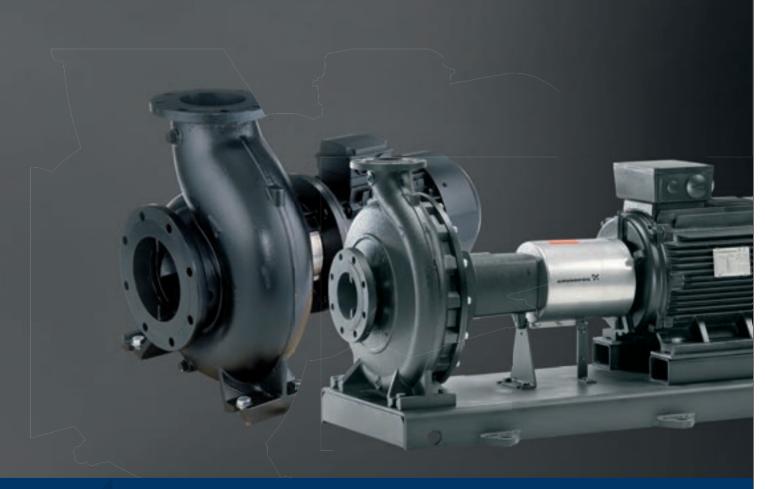

# **High** Efficiency

- Large volume design of Seal Chamber ensures optimal water circulation, extended seal life up to 140 Deg°C without external cooling.
- Optimized flow geometry of Impeller and Casing improves hydraulic efficiency and thus reduce the energy consumption.
- Replaceable wear ring as part of standard product, which maintains the original efficiency level
- Cataphoeretic coating gives the highest standards of appearance Corrosion resistance.

**Superior** Reliability

• Dynamically balanced rotary assembly as per ISO 1940- Gr 6.3 minimises vibration levels and improves seal and bearing life.

## SHAFT SEALS

All pumps are supplied with mechanical shaft seals as standard. Pumps can handle liquids from 25°Cto 140°C without external cooling.

#### • PUMP CASING

Pumps come with CI casing as standard and SS casing is available as an option.

### IMPELLER

Both CI and bronze impellers are available as standard .SS impellers are available as an option.

#### • SPACER COUPLING

Long coupled pumps (NK) are fitted with a spacer coupling, which makes maintanenace and servicing simple and cost effective.

**GRUNDFOS PUMPS INDIA PVT. LTD** 

No. 118, Rajiv Gandhi Salai, Thoraipakkam, Chennai - 600 097. Toll free: 1800-345-4555 Email: salesindia@grundfos.com www.grundfos.in