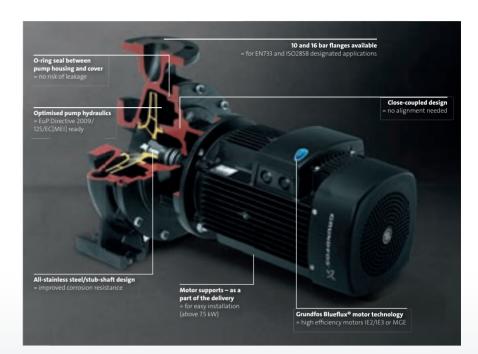

#### • PUMP CASING

Pumps come with CI casing as standard and SS casing is available as an option.

### IMPELLER

Both CI and bronze impellers are available as standard .SS impellers are available as an option.

#### • SPACER COUPLING

Long coupled pumps (NK) are fitted with a spacer coupling, which makes maintanenace and servicing simple and cost effective.

**GRUNDFOS PUMPS INDIA PVT. LTD** 

No. 118, Rajiv Gandhi Salai, Thoraipakkam, Chennai - 600 097. Toll free: 1800-345-4555 Email: salesindia@grundfos.com www.grundfos.in